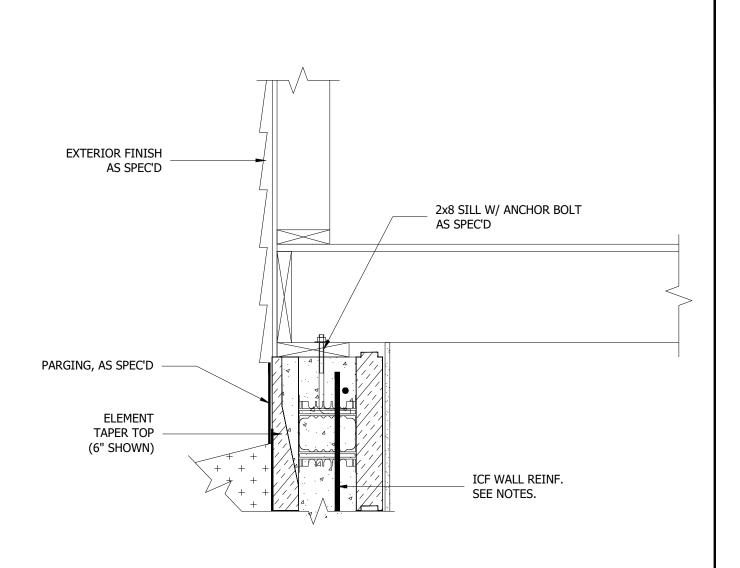

## NOTES:

1. Refer to the Element Prescriptive Engineering for reinforcement design of Element ICF walls.

©Copyright Logix Brands Ltd. (2024) All rights reserved. No part of the work contained herein as covered by this copyright may be reproduced or used in any form, or any means - graphic, electronic or mechanical, including without limitation photocopying.

By using these drawings, you agree to assume all risks associated therewith. See Logixbrands.com/Disclaimer-Drawings for a full copy of disclaimer.

Drawing:

5.6.2.2

Date: Mar 03/23

1/1

Title:

2X8 TOP PLATE OVERHUNG WITH TAPER TOP