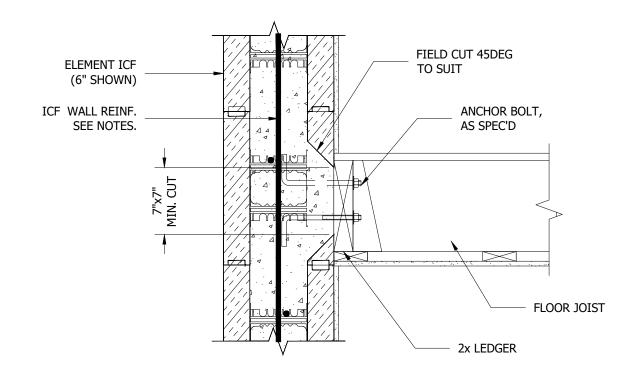

## NOTES:

1. Refer to the Element Prescriptive Engineering for reinforcement design of Element ICF walls.

|                |                                |                |                                                                                                                                                                                                       | Durania an          |                  | Deter              | Day        |  |
|----------------|--------------------------------|----------------|-------------------------------------------------------------------------------------------------------------------------------------------------------------------------------------------------------|---------------------|------------------|--------------------|------------|--|
| ELE            | ELEMENTICF                     |                | ©Copyright Logix Brands Ltd. (2024) All<br>rights reserved. No part of the work<br>contained herein as covered by this<br>copyright may be reproduced or used in<br>any form, or any means - graphic, | Drawing:<br>5.6.2.5 |                  | Date:<br>Mar 03/23 | Pg:<br>1/1 |  |
|                |                                | LOGIX BRANDS   | electronic or mechanical, İncluding without<br>limitation photocopying.<br>By using these drawings, you agree to                                                                                      | Title:              | 2x LUMBER LEDGER |                    |            |  |
| ElementICF.com | A Product By Logix Brands Ltd. | 1-866-944-0153 | assume all risks associated therewith. See<br>Logixbrands.com/Disclaimer-Drawings for a<br>full copy of disclaimer.                                                                                   |                     |                  |                    |            |  |