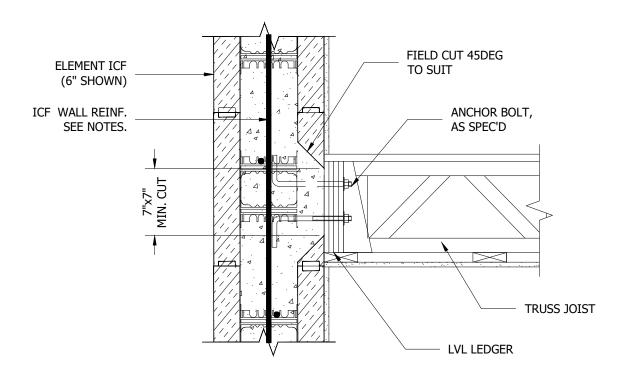

## NOTES:

Refer to the Element Prescriptive Engineering for reinforcement design of Element ICF walls.

©Copyright Logix Brands Ltd. (2024) All rights reserved. No part of the work contained herein as covered by this copyright may be reproduced or used in any form, or any means - graphic, electronic or mechanical, including without limitation phesocouries. limitation photocopying.

By using these drawings, you agree to assume all risks associated therewith. See Logixbrands.com/Disclaimer-Drawings for a full copy of disclaimer.

Drawing: 5.6.2.6 Date: Mar 03/23

1/1

Title:

LVL LUMBER LEDGER