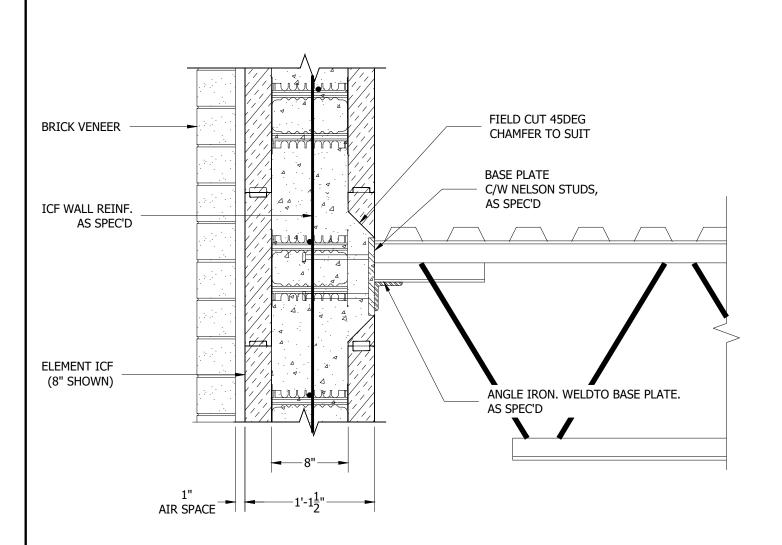

## NOTES:

1. Refer to the Element Prescriptive Engineering for reinforcement design of Element ICF walls

©Copyright Logix Brands Ltd. (2024) All rights reserved. No part of the work contained herein as covered by this copyright may be reproduced or used in any form, or any means - graphic, electronic or mechanical, including without limitation photocopying.

By using these drawings, you agree to assume all risks associated therewith. See Logixbrands.com/Disclaimer-Drawings for a full copy of disclaimer.

Drawing:

5.6.3.3

Date:

Mar 03/23

1/1

Title:

STEEL DECK ON OPEN WEB STEEL JOIST (BEARING END)