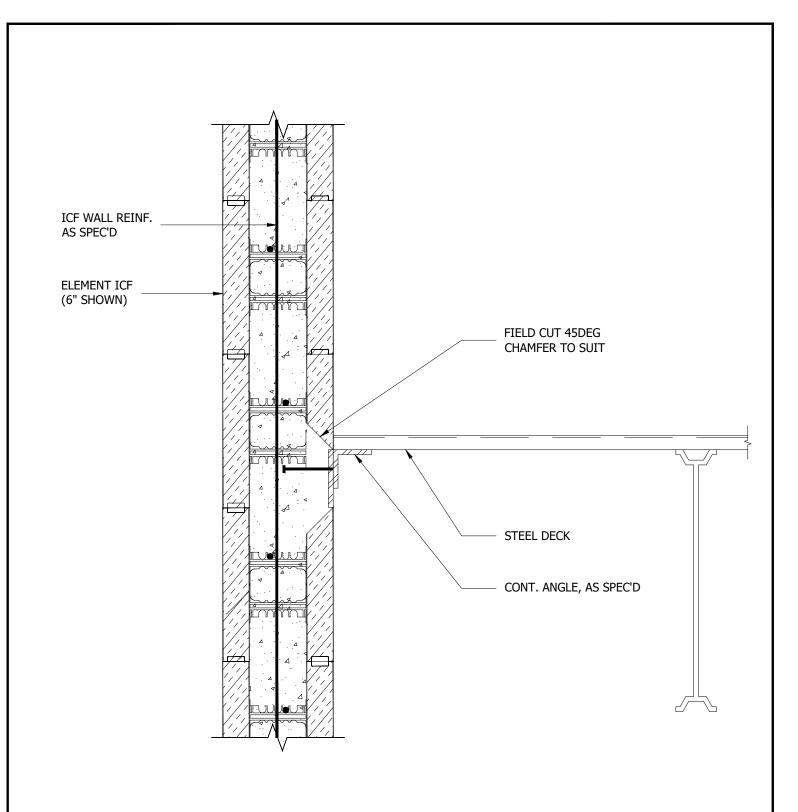

## NOTES:

1. Refer to the Element Prescriptive Engineering for reinforcement design of Element ICF walls

1-866-944-0153

2. A protective cover, such as tarp, should be placed over Logix form panels in the vicinity where on-site welding and torch work is conducted.

By using these drawings, you agree to assume all risks associated therewith. See Logixbrands.com/Disclaimer-Drawings for a full copy of disclaimer.

Drawing:

5.6.3.4

Date:

Mar 03/23

1/1

Title:

STEEL DECK ON OPEN WEB STEEL JOIST (NONBEARING END)