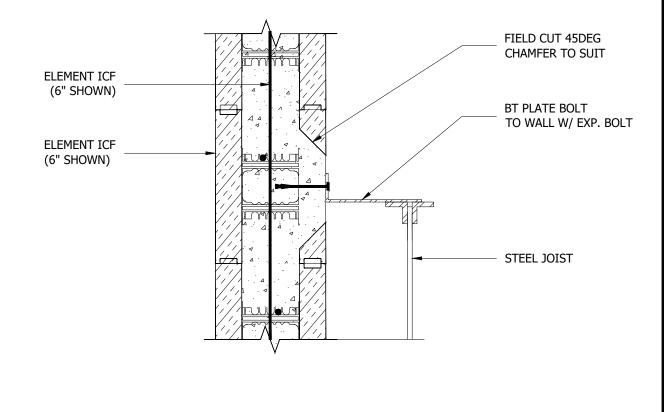

## NOTES:

- 1. See Section 6 Engineering in the LOGIX Design Manual or the LOGIX Field Manual for reinforcement details.
- 2. A protective cover, such as tarp, should be placed over Logix form panels in the vicinity where on-site welding and torch work is conducted.

| .ELI           | ELEMENT ICF®                   |                | ©Copyright Logix Brands Ltd. (2024) All<br>rights reserved. No part of the work<br>contained herein as covered by this<br>copyright may be reproduced or used in<br>any form, or any means - graphic,<br>electronic or mechanical, including without<br>limitation photocopying.<br>By using these drawings, you agree to<br>assume all risks associated therewith. See | Drawing:<br>5.6.3.5                  | Date:<br>Mar 03/23 | Pg:<br>1/1 |
|----------------|--------------------------------|----------------|-------------------------------------------------------------------------------------------------------------------------------------------------------------------------------------------------------------------------------------------------------------------------------------------------------------------------------------------------------------------------|--------------------------------------|--------------------|------------|
|                |                                |                |                                                                                                                                                                                                                                                                                                                                                                         | Title:<br>STEEL ANGLE TO FLOOR JOIST |                    |            |
| ElementICF.com | A Product By Logix Brands Ltd. | 1-866-944-0153 | Logixbrands.com/Disclaimer-Drawings for a full copy of disclaimer.                                                                                                                                                                                                                                                                                                      |                                      |                    |            |