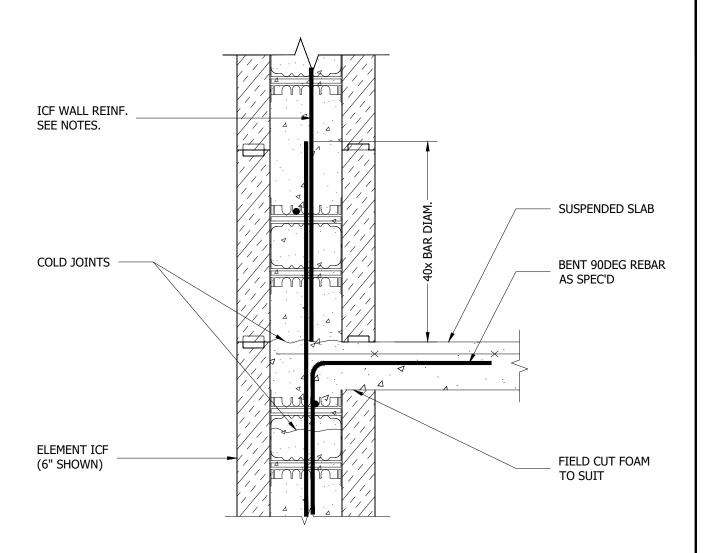

## NOTES:

1. Refer to the Element Prescriptive Engineering for reinforcement design of Element ICF walls.

1-866-944-0153

©Copyright Logix Brands Ltd. (2024) All rights reserved. No part of the work contained herein as covered by this copyright may be reproduced or used in any form, or any means - graphic, electronic or mechanical, including without limitation photocopying.