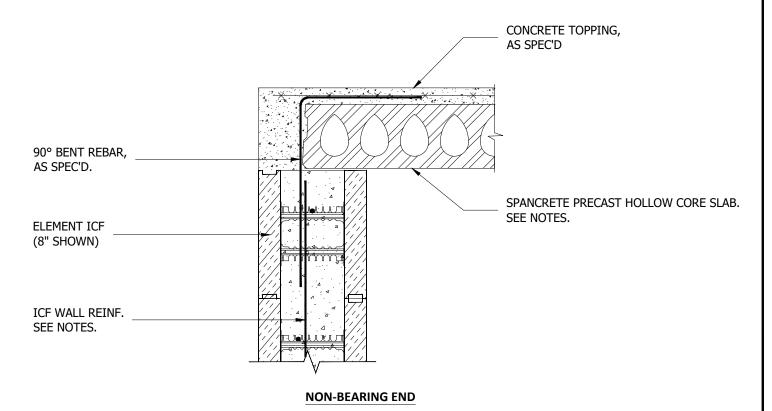

## NOTES:

1. Refer to the Element Prescriptive Engineering for reinforcement design of Element ICF walls.

1-866-944-0153

A Product By Logix Brands Ltd.

©Copyright Logix Brands Ltd. (2024) All Brights reserved. No part of the work contained herein as covered by this copyright may be reproduced or used in any form, or any means-graphic, electronic or mechanical, including without limitation photocopying.

By using these drawings, you agree to assume all risks associated therewith. See Logixbrands.com/Disclaimer-Drawings for a full copy of disclaimer.

Drawing:

5.6.5.6

Date:

Mar 03/23

1/1

Title:

SPANCRETE TOPPING FLUSH TO ELEMENT