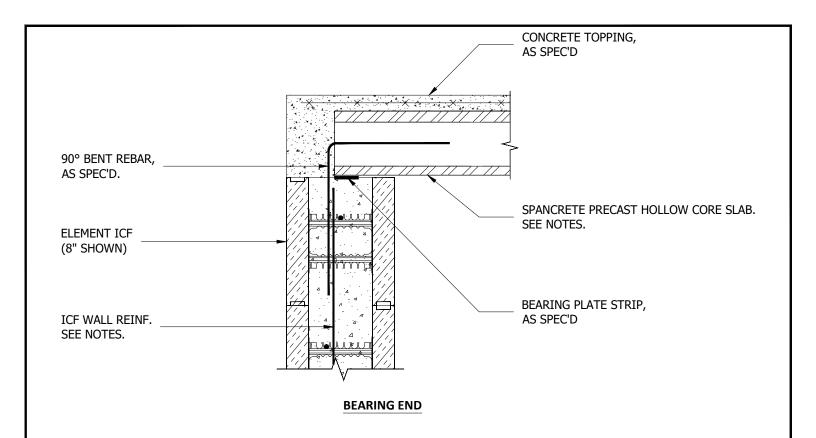

## NOTES:

1. Refer to the Element Prescriptive Engineering for reinforcement design of Element ICF walls.

1-866-944-0153

A Product By Logix Brands Ltd.

©Copyright Logix Brands Ltd. (2024) All Brights reserved. No part of the work contained herein as covered by this copyright may be reproduced or used in any form, or any means-graphic, electronic or mechanical, including without limitation photocopying.

By using these drawings, you agree to assume all risks associated therewith. See Logixbrands.com/Disclaimer-Drawings for a full copy of disclaimer.

Drawing:

5.6.5.6

Date:

Mar 03/23

1/1

Title:

SPANCRETE TOPPING FLUSH TO ELEMENT