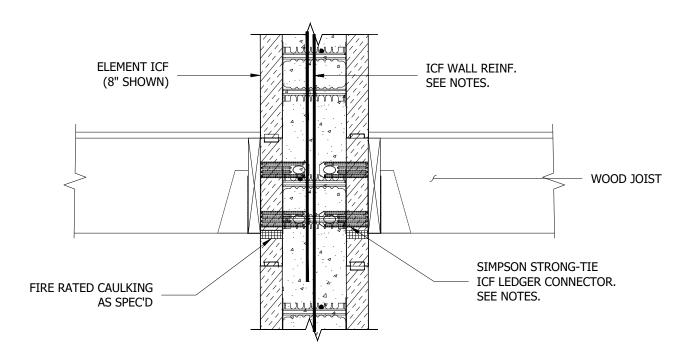

## NOTES:

- 1. Refer to the Element Prescriptive Engineering for reinforcement design of Element ICF walls.
- 2. Refer to the Element Installation Guide for more information on Simpson Strong-Tie ICF Ledger connectors.