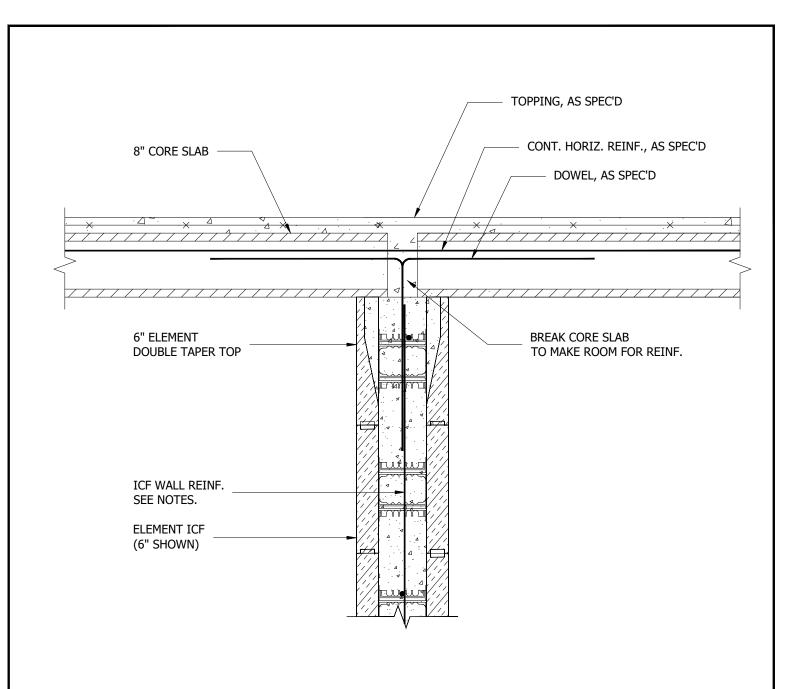

## **BEARING END**

## NOTES:

1. Refer to the Element Prescriptive Engineering for reinforcement design of Element ICF walls.

1-866-944-0153

A Product By Logix Brands Ltd.

©Copyright Logix Brands Ltd. (2024) All rights reserved. No part of the work contained herein as covered by this copyright may be reproduced or used in any form, or any means - graphic, electronic or mechanical, including without limitation photocopying.

By using these drawings, you agree to assume all risks associated therewith. See Logixbrands.com/Disclaimer-Drawings for a full copy of disclaimer.

Drawing: **5.7.2.1** 

Mar 03/23

1/1

Title:

HOLLOW CORE SLAB ON DOUBLE TAPER TOP