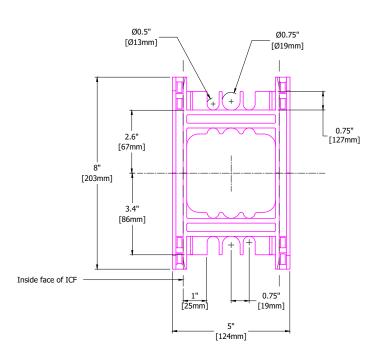

## WEB TIE COMPONENTS

END VIEW SITE-ASSEMBLED BLOCK

4 INCH FLEXTIE™

4 INCH FLEXTIE™ PERSPECTIVE

©Copyright Logix Brands Ltd. (Year of Publishing) All rights reserved. No part of the work contained herein as covered by this copyright may be reproduced or used in any form, or any means - graphic, electronic or mechanical, including without limitation photocopying.