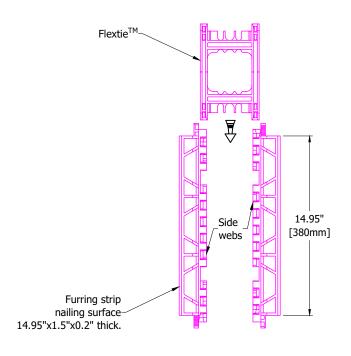

## WEB TIE COMPONENTS

END VIEW SITE-ASSEMBLED BLOCK

4 INCH FLEXTIE™

4 INCH FLEXTIE™ PERSPECTIVE

©Copyright Logix Brands Ltd. (Year of Publishing) All rights reserved. No part of the work contained herein as covered by this copyright may be reproduced or used in any form, or any means - graphic, electronic or mechanical, including without limitation photocopying.