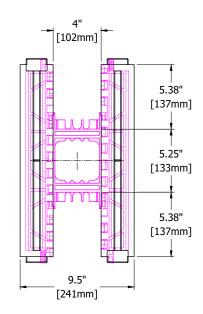

## WEB TIE COMPONENTS

END VIEW SITE-ASSEMBLED BLOCK

4 INCH FLEXTIE™

4 INCH FLEXTIE™ PERSPECTIVE

©Copyright Logix Brands Ltd. (Year of Publishing) All rights reserved. No part of the work contained herein as covered by this copyright may be reproduced or used in any form, or any means - graphic, electronic or mechanical, including without limitation photocopying.