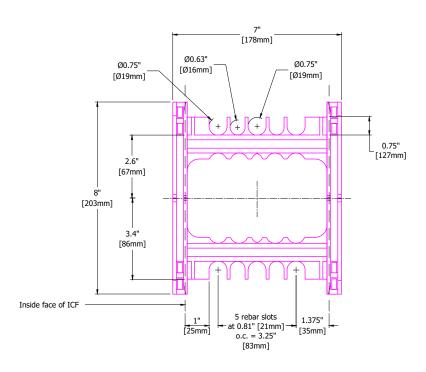

## **WEB TIE COMPONENTS**

END VIEW SITE-ASSEMBLED BLOCK

6 INCH FLEXTIE™

6 INCH FLEXTIE™ PERSPECTIVE

©Copyright Logix Brands Ltd. (Year of Publishing) All rights reserved. No part of the work contained herein as covered by this copyright may be reproduced or used in any form, or any means - graphic, electronic or mechanical, including without limitation photocopying.