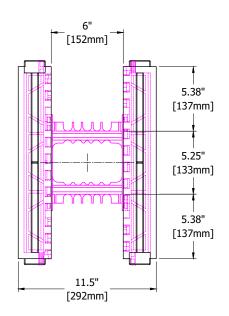

## **WEB TIE COMPONENTS**

END VIEW SITE-ASSEMBLED BLOCK

6 INCH FLEXTIE™

6 INCH FLEXTIE™ PERSPECTIVE

©Copyright Logix Brands Ltd. (Year of Publishing) All rights reserved. No part of the work contained herein as covered by this copyright may be reproduced or used in any form, or any means - graphic, electronic or mechanical, including without limitation photocopying.