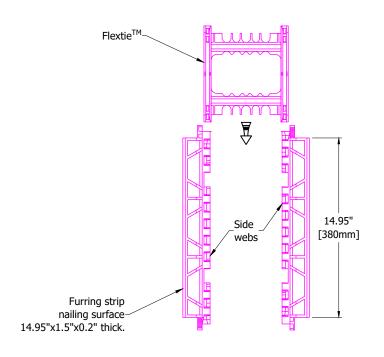

## **WEB TIE COMPONENTS**

END VIEW SITE-ASSEMBLED BLOCK

6 INCH FLEXTIE™

6 INCH FLEXTIE™ PERSPECTIVE

©Copyright Logix Brands Ltd. (Year of Publishing) All rights reserved. No part of the work contained herein as covered by this copyright may be reproduced or used in any form, or any means - graphic, electronic or mechanical, including without limitation photocopying.