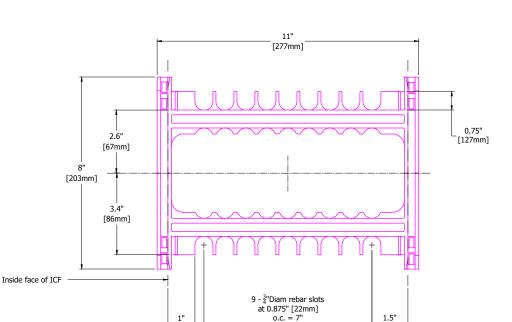

SITE-ASSEMBLED BLOCK

**WEB TIE COMPONENTS** 

10 INCH FLEXTIE™

1-866-944-0153

[178mm]

10 INCH FLEXTIE™ PERSPECTIVE

ELEMENTICE COGIX BRANDS

A Product By Logix Brands Ltd.

10 INCH FLEXTIE™