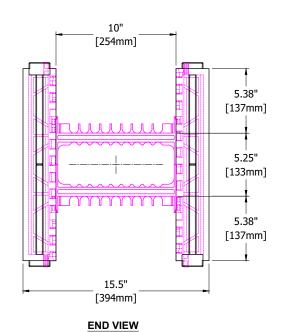

SITE-ASSEMBLED BLOCK

**WEB TIE COMPONENTS** 

10 INCH FLEXTIE™

1-866-944-0153

[178mm]

10 INCH FLEXTIE™ PERSPECTIVE

ELEMENTICE COGIX BRANDS

A Product By Logix Brands Ltd.

10 INCH FLEXTIE™