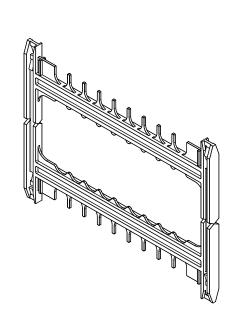

SITE-ASSEMBLED BLOCK

**WEB TIE COMPONENTS** 

10 INCH FLEXTIE™

1-866-944-0153

[178mm]

10 INCH FLEXTIE™ PERSPECTIVE

ELEMENTICE COGIX BRANDS

A Product By Logix Brands Ltd.

10 INCH FLEXTIE™