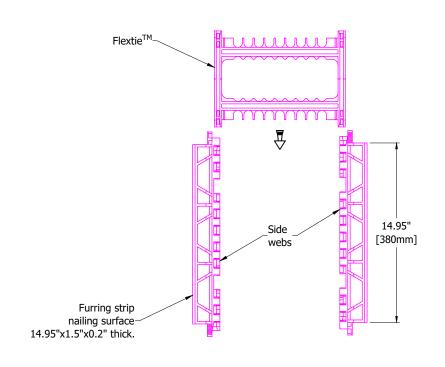

SITE-ASSEMBLED BLOCK

**WEB TIE COMPONENTS** 

10 INCH FLEXTIE™

1-866-944-0153

[178mm]

10 INCH FLEXTIE™ PERSPECTIVE

ELEMENTICE COGIX BRANDS

A Product By Logix Brands Ltd.

10 INCH FLEXTIE™